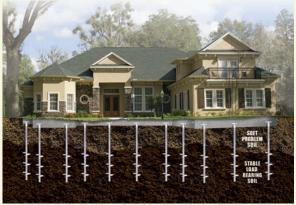

# HOW WE CAN IMPROVE NEW CONSTRUCTION FOUNDATION SUPPORT

#### **HELICAL PIERS**

Helical Piers are the ideal solution for projects that are built on weak or wet soils and are prone to settlement. Piers can be installed in as little as 10' or as much as over 100'. Helical Piers are embedded into the concrete foundation during footer concrete pouring. Piers may also be attached to existing footers with the use of a wall plate.