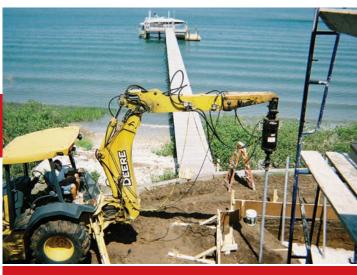

#### **HELICAL PIERS**

Helical Piers are the ideal solution for projects that are built on weak or wet soils and are prone to settlement. Piers can be installed in as little as 10' or as much as over 100'. Helical Piers are embedded into the concrete foundation during footer concrete pouring. Piers may also be attached to existing footers with the use of a wall plate.