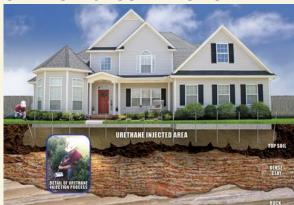

#### **CHEMICAL GROUT INJECTION**

Chemical Grouting is used to stabilize shallow soils near the surface of your residence or pool deck. It is often used in the loose soil directly under your dwelling. In some circumstances, engineers may recommend a program of Chemical Grout Injection to stabilize the upper soils around the perimeter of the residence following a Compaction Grout Program and/or Foundation Underpinning Program.