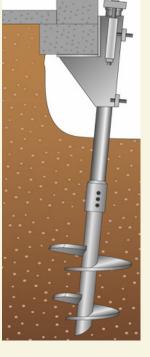

#### **HELICAL PIER DETAIL**

#### **HELICAL PIERS**

Helical Piers are the ideal solution for projects that are built on weak or wet soils and are prone to settlement. Piers can be installed in as little as 10' or as much as over 100'. Helical Piers are embedded into the concrete foundation during footer concrete pouring. Piers may also be attached to existing footers with the use of a wall plate.