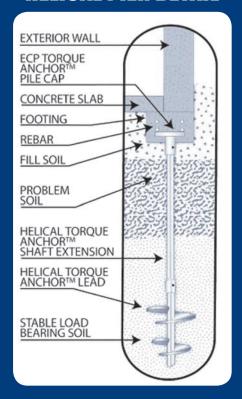

#### **HELICAL PIER DETAIL**

#### **HELICAL PIERS**

Helical Piers are the ideal solution for projects that are built on weak or wet soils and are prone to settlement. Piers can be installed in as little as 10' or as much as over 100'. Helical Piers are embedded into the concrete foundation during footer concrete pouring. Piers may also be attached to existing footers with the use of a wall plate.