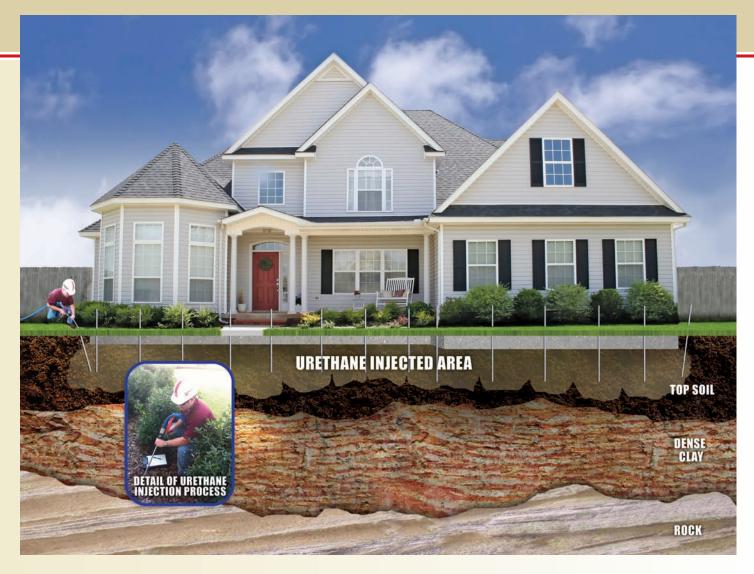

## **CHEMICAL GROUT INJECTION**

Chemical Grouting is used to stabilize shallow soils near the surface of your residence or pool deck. It is often used in the loose soil directly under your dwelling.

In some circumstances, engineers may recommend a program of Chemical Grout Injection to stabilize the upper soils around the perimeter of the residence following a Compaction Grout Program and/or Foundation Underpinning Program.