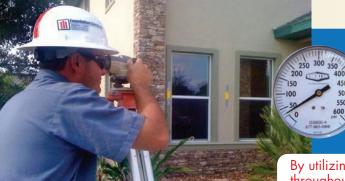

During the pressure grouting process, **Foundation Services** strives to remain the most clean and professional company in the industry.

The structure is monitored for movement and the gauge is monitored for high pressures. Once the pressure gauge reaches 300 psi, the grout pipe will be extracted in 5' increments and the process starts over until the soils have been stabilized.

By utilizing multiple devices, we monitor your home for movement throughout the grouting process.

For over 20 years, **Foundation Services** has provided unparalleled customer service and a sense of security by protecting your home from start to finish.