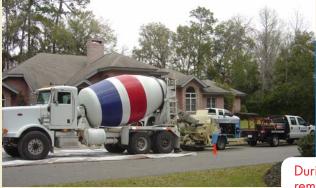

During the pressure grouting process, **Foundation Services** strives to remain the most clean and professional company in the industry.

The structure is monitored for movement and the gauge is monitored for high pressures. Once the pressure gauge reaches 300 psi, the grout pipe will be extracted in 5' increments and the process starts over until the soils have been stabilized.