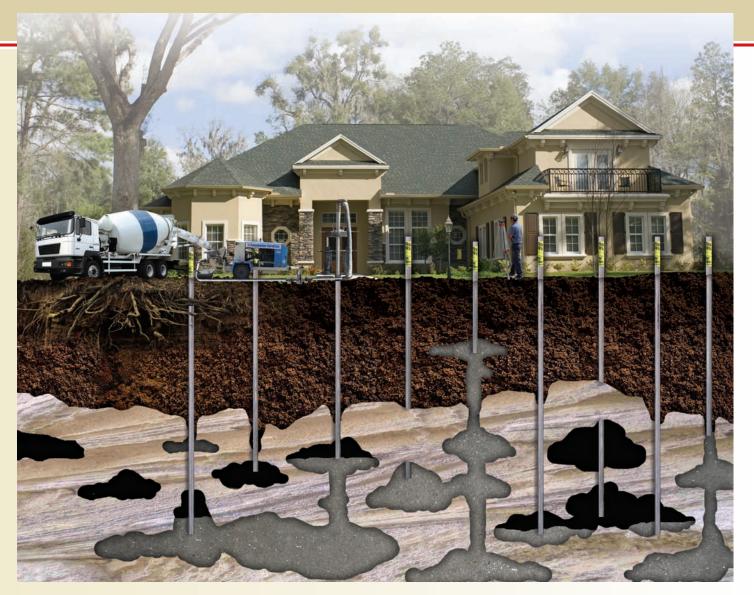

## **DEEP COMPACTION GROUTING**

Sinkholes can cause tremendous damage to structures. Foundation Services performs pressure grouting in areas that geotechnical engineers have found to be sinkhole conditions. This involves the injection of a low slump grout into the soils at or above the limestone layer to seal the collapsed or eroded limestone, fill voids and compact loose soils.

## **THE GROUTING PROCESS**

The purpose of the pressure grouting is to seal off the limestone surface and prevent soils from further raveling into the solution cavities. This process is accomplished by installing injection pipes to the depth of the limestone layer.

**Foundation Services** carefully installs grout casings to protect your property and landscaping throughout the entire process.

A concrete pump is then connected to the pipes. Utilizing a pressure gauge between the concrete pump and the injection pipes, the grout is pumped through the pipes compacting loose soils and filling voids.

During the pressure grouting process, **Foundation Services** strives to remain the most clean and professional company in the industry.

The structure is monitored for movement and the gauge is monitored for high pressures. Once the pressure gauge reaches 300 psi, the grout pipe will be extracted in 5' increments and the process starts over until the soils have been stabilized.